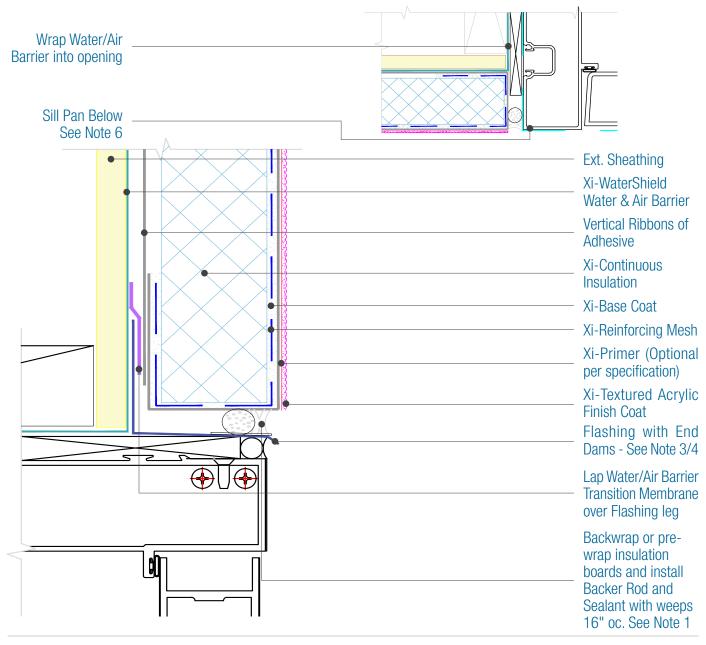

## WaterShield Xterior Insulation Storefront Window Head and Jamb

Date, 06-15-2021 | Detail, WSXI.II.3 v1

## NOTES

- 1. Drainage must be provide by an acceptable FXI Method. For noncombustible construction, use a Pre-wrapped insulation board or contact FXI.
- 2. Provide seals at all penetrations in accordance with the window manufacturer to ensure airtight ness and no water intrusion into the wall.
- 3. Responsibility of the flashing is not necessarily that of the plastering contractor and should be denoted in the contract documents.
- 4. Flashing must be installed with End Dams and be completely watertight
- 5. FXI WaterShield transition and accessory products and installation can be found in the project specifications, product datasheets and the WaterShield Details.
- 6. The Door must be set in a pan flashing and rough opening protection wrapped into that pan flashing.